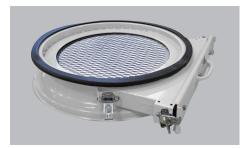

### Easy, Vacuum Receiver Screen Service

### Easy, add-on module

The Filter Drawer is easily installed between the receiver body and lid with its own twist clamps. It may be installed and removed quickly with no tools.

#### Low profile

The Filter Drawer adds only 3.5 inches {89 mm} to the installed height of the receiver and is offered for popular Conair DuraLoad diameters.

Page Left Intentionally Blank