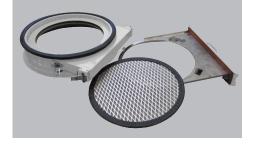

# **Screen Access** Made Easy

When only routine maintenance is required to monitor the condition or clean a vacuum receiver's screen filter, nothing is faster than the easy clean Filter Drawer.

This add-on module fits between the lid and body of Conair DuraLoad Receivers and provides easy screen filter access, without the need for lid removal. Tool-free twist clamps hold the drawer in place and once released, allow the drawer to slide out, exposing the screen disc, nested in the drawer cradle. Once checked, cleaned or replaced the screen may be easily slid back into position above the loader body and clamped vacuum tight.

### Easy, add-on module

The Filter Drawer is easily installed between the receiver body and lid with its own twist clamps. It may be installed and removed quickly with no tools.