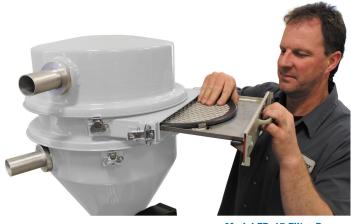

Model FD-15 Filter Drawer on a DL-15 Receiver

# **Screen Access** Made Easy

When only routine maintenance is required to monitor the condition or clean a vacuum receiver's screen filter, nothing is faster than the easy clean Filter Drawer.

This add-on module fits between the lid and body of Conair DuraLoad Receivers and provides easy screen filter access, without the need for lid removal. Tool-free twist clamps hold the drawer in place and once released, allow the drawer to slide out, exposing the screen disc, nested in the drawer cradle. Once checked, cleaned or replaced the screen may be easily slid back into position above the loader body and clamped vacuum tight.