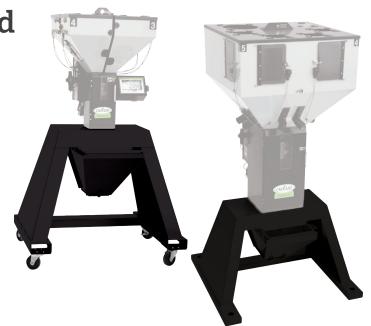

## TrueBlend™ Blender Stand

# for Beside-the-Process Blending

#### **Easy to place and move**

New design incorporates fork-lift user-friendly provision.

#### Optional casters

Make movement easy. (Model TBBS01 only)