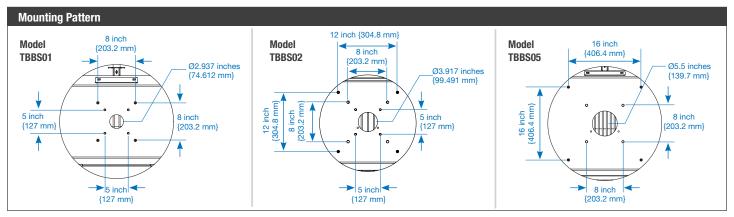

### **Specifications**

| Models                                               | TBBS01                             | TBBS02                                                             | TBBS05                                                             |
|------------------------------------------------------|------------------------------------|--------------------------------------------------------------------|--------------------------------------------------------------------|
| Blender applications                                 | TB45, TB100                        | TB45, TB100, TB250, TB500                                          | TB100, TB250, TB500, TB900                                         |
| Dimensions inches {mm}                               |                                    |                                                                    |                                                                    |
| A - Height                                           | 33.0 {838}                         | 32.5 {826}                                                         | 40 {1016}                                                          |
| B - Height with casters                              | 37.9 {963}                         | N/A                                                                | N/A                                                                |
| C - Depth                                            | 45.0 {1143}                        | 53.5 {1359}                                                        | 60 {1524}                                                          |
| D - Width                                            | 36.7 {932}                         | 48.0 {1219}                                                        | 48.4 {1229}                                                        |
| Reservoir capacity ft <sup>3</sup> {m <sup>3</sup> } | 1 {0.02}                           | 2 {0.05}                                                           | 5 {0.14}                                                           |
| Takeaway tube OD inches {mm}*                        | 1.5, 1.75, 2<br>{38.1, 44.5, 50.8} | 1.5, 1.75, 2, 2.25, 2.5, 3<br>{38.1, 44.5, 50.8, 57.2, 63.5, 76.2} | 1.5, 1.75, 2, 2.25, 2.5, 3<br>{38.1, 44.5, 50.8, 57.2, 63.5, 76.2} |