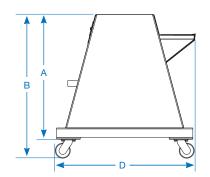

### **Specifications**

| Models                                               | TBBS01                             | TBBS02                                                             | TBBS05                                                             |
|------------------------------------------------------|------------------------------------|--------------------------------------------------------------------|--------------------------------------------------------------------|
| Blender applications                                 | TB45, TB100                        | TB45, TB100, TB250, TB500                                          | TB100, TB250, TB500, TB900                                         |
| Dimensions inches {mm}                               |                                    |                                                                    |                                                                    |
| A - Height                                           | 33.0 {838}                         | 32.5 {826}                                                         | 40 {1016}                                                          |
| B - Height with casters                              | 37.9 {963}                         | N/A                                                                | N/A                                                                |
| C - Depth                                            | 45.0 {1143}                        | 53.5 {1359}                                                        | 60 {1524}                                                          |
| D - Width                                            | 36.7 {932}                         | 48.0 {1219}                                                        | 48.4 {1229}                                                        |
| Reservoir capacity ft <sup>3</sup> {m <sup>3</sup> } | 1 {0.02}                           | 2 {0.05}                                                           | 5 {0.14}                                                           |
| Takeaway tube OD inches {mm}*                        | 1.5, 1.75, 2<br>{38.1, 44.5, 50.8} | 1.5, 1.75, 2, 2.25, 2.5, 3<br>{38.1, 44.5, 50.8, 57.2, 63.5, 76.2} | 1.5, 1.75, 2, 2.25, 2.5, 3<br>{38.1, 44.5, 50.8, 57.2, 63.5, 76.2} |