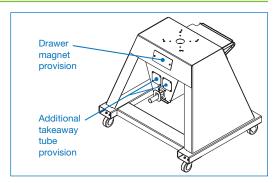

#### **Easy cleanout**

Built-in reservoir for fast and thorough material clean out.

#### **Specification Notes**

\* Blender stands are provided with one takeaway tube as standard. Up to two additional takeaway tubes can be included as an option.

Specifications may change without notice. Consult with a Conair representative for the most current information.