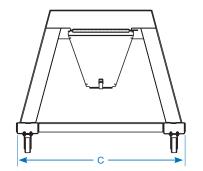

### **Specifications**

| Models                                               | TBBS01                             | TBBS02                                                             | TBBS05                                                             |
|------------------------------------------------------|------------------------------------|--------------------------------------------------------------------|--------------------------------------------------------------------|
| Blender applications                                 | TB45, TB100                        | TB45, TB100, TB250, TB500                                          | TB100, TB250, TB500, TB900                                         |
| Dimensions inches {mm}                               |                                    |                                                                    |                                                                    |
| A - Height                                           | 33.0 {838}                         | 32.5 {826}                                                         | 40 {1016}                                                          |
| B - Height with casters                              | 37.9 {963}                         | N/A                                                                | N/A                                                                |
| C - Depth                                            | 45.0 {1143}                        | 53.5 {1359}                                                        | 60 {1524}                                                          |
| D - Width                                            | 36.7 {932}                         | 48.0 {1219}                                                        | 48.4 {1229}                                                        |
| Reservoir capacity ft <sup>3</sup> {m <sup>3</sup> } | 1 {0.02}                           | 2 {0.05}                                                           | 5 {0.14}                                                           |
| Takeaway tube OD inches {mm}*                        | 1.5, 1.75, 2<br>{38.1, 44.5, 50.8} | 1.5, 1.75, 2, 2.25, 2.5, 3<br>{38.1, 44.5, 50.8, 57.2, 63.5, 76.2} | 1.5, 1.75, 2, 2.25, 2.5, 3<br>{38.1, 44.5, 50.8, 57.2, 63.5, 76.2} |